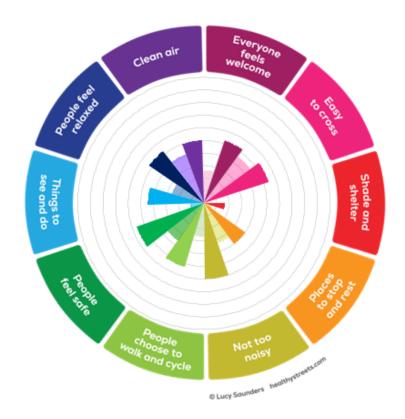

## Healthy Streets Score

Name of street

Leadenhall St

Name of street at start junction

Bishopsgate/ Gracechurch St

Name of street at end junction

Aldgate High Street

|                                 | Existing Layout<br>Score | Proposed Layout<br>Score |
|---------------------------------|--------------------------|--------------------------|
| Healthy Streets Score           | 25                       | 48                       |
| Everyone feels welcome          | 26                       | 53                       |
| Easy to cross                   | 46                       | 54                       |
| Shade and shelter               | 0                        | 17                       |
| Places to stop and rest         | 7                        | 40                       |
| Not too noisy                   | 33                       | 60                       |
| People choose to walk and cycle | 26                       | 53                       |
| People feel safe                | 36                       | 56                       |
| Things to see and do            | 11                       | 44                       |
| People feel relaxed             | 26                       | 53                       |
| Clean air                       | 42                       | 50                       |